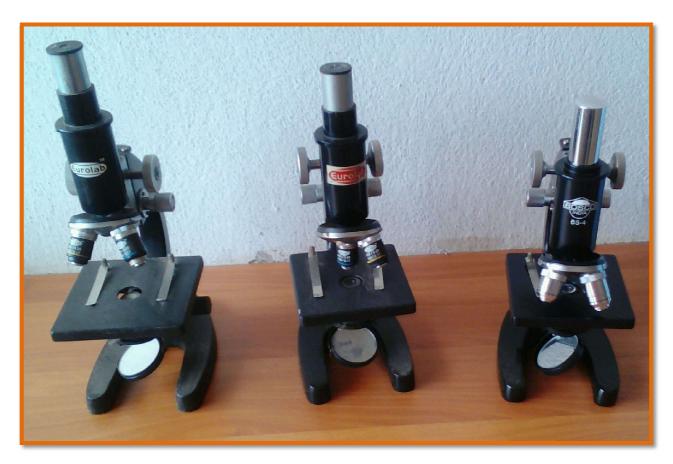

# List of Equipments with Figure

| Name of the<br>Equipments | Figure                                                                                                                                                                                                                                                                                                                                                                                                                                                                                                                                                                                                                                                                                                                                                                                                                                                                                                                                                                                                                                                                                                                                                                                                                                                                                                                                                                                                                                                                                                                                                                                                                                                                                                                                                                                                                                                                                                                                                                                                                                                                                                                        | Number of<br>Equipments |
|---------------------------|-------------------------------------------------------------------------------------------------------------------------------------------------------------------------------------------------------------------------------------------------------------------------------------------------------------------------------------------------------------------------------------------------------------------------------------------------------------------------------------------------------------------------------------------------------------------------------------------------------------------------------------------------------------------------------------------------------------------------------------------------------------------------------------------------------------------------------------------------------------------------------------------------------------------------------------------------------------------------------------------------------------------------------------------------------------------------------------------------------------------------------------------------------------------------------------------------------------------------------------------------------------------------------------------------------------------------------------------------------------------------------------------------------------------------------------------------------------------------------------------------------------------------------------------------------------------------------------------------------------------------------------------------------------------------------------------------------------------------------------------------------------------------------------------------------------------------------------------------------------------------------------------------------------------------------------------------------------------------------------------------------------------------------------------------------------------------------------------------------------------------------|-------------------------|
| Microscope                | STATES OF THE PROPERTY OF THE | 3                       |
| DI Microscope             |                                                                                                                                                                                                                                                                                                                                                                                                                                                                                                                                                                                                                                                                                                                                                                                                                                                                                                                                                                                                                                                                                                                                                                                                                                                                                                                                                                                                                                                                                                                                                                                                                                                                                                                                                                                                                                                                                                                                                                                                                                                                                                                               | 3                       |
| Skeleton                  |                                                                                                                                                                                                                                                                                                                                                                                                                                                                                                                                                                                                                                                                                                                                                                                                                                                                                                                                                                                                                                                                                                                                                                                                                                                                                                                                                                                                                                                                                                                                                                                                                                                                                                                                                                                                                                                                                                                                                                                                                                                                                                                               | 1                       |